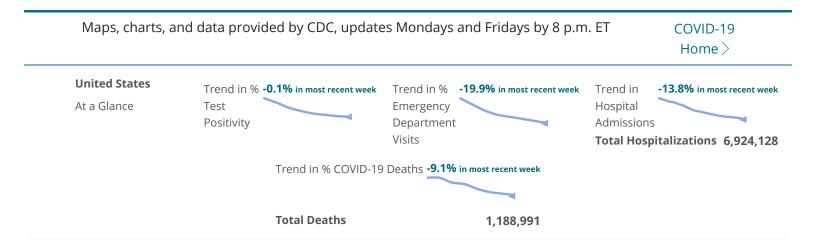

## Trends in United States COVID-19 Hospitalizations, Deaths, Emergency Department (ED) Visits, and Test Positivity by Geographic Area

Maps, charts, and data provided by CDC, updates weekly for the previous MMWR week (Sunday-Saturday) on Fridays by 8 pm  $\mathrm{ET}^\dagger$ 