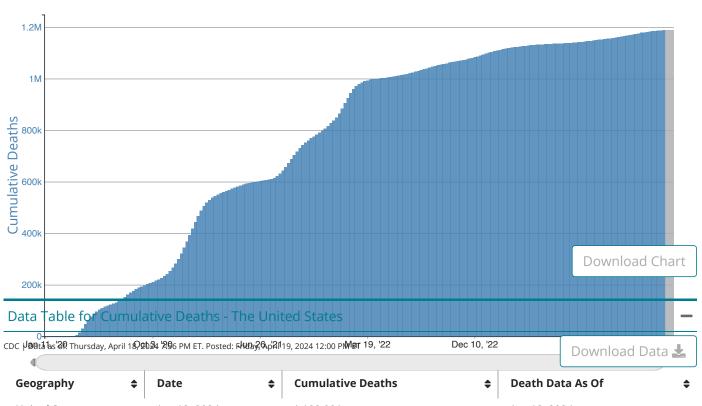

View Footnotes and Download Data

The blue bars show cumulative provisional deaths due to COVID-19.

Cumulative Provisional COVID-19 Deaths, by Week, in The United States, Reported to CDC

| Geography \$  | Date \$      | Cumulative Deaths \$ | Death Data As Of | <b>\$</b> |
|---------------|--------------|----------------------|------------------|-----------|
| United States | Apr 13, 2024 | 1,188,991            | Apr 18, 2024     |           |
| United States | Apr 6, 2024  | 1,188,748            | Apr 18, 2024     |           |
| United States | Mar 30, 2024 | 1,188,293            | Apr 18, 2024     |           |
| United States | Mar 23, 2024 | 1,187,692            | Apr 18, 2024     |           |
| United States | Mar 16, 2024 | 1,186,913            | Apr 18, 2024     |           |
| United States | Mar 9, 2024  | 1,185,931            | Apr 18, 2024     |           |
| United States | Mar 2, 2024  | 1,184,884            | Apr 18, 2024     |           |
| United States | Feb 24, 2024 | 1,183,663            | Apr 18, 2024     |           |
| United States | Feb 17, 2024 | 1,182,392            | Apr 18, 2024     |           |
| United States | Feb 10, 2024 | 1,181,041            | Apr 18, 2024     |           |
| United States | Feb 3, 2024  | 1,179,471            | Apr 18, 2024     |           |
| United States | Jan 27, 2024 | 1,177,755            | Apr 18, 2024     |           |
| United States | Jan 20, 2024 | 1,175,653            | Apr 18, 2024     |           |
| United States | Jan 13, 2024 | 1,173,317            | Apr 18, 2024     |           |
| United States | Jan 6, 2024  | 1,170,759            | Apr 18, 2024     |           |
| United States | Dec 30, 2023 | 1,168,286            | Apr 18, 2024     |           |
| United States | Dec 23, 2023 | 1,166,073            | Apr 18, 2024     |           |
| United States | Dec 16, 2023 | 1,164,146            | Apr 18, 2024     |           |
| United States | Dec 9, 2023  | 1,162,309            | Apr 18, 2024     |           |
| United States | Dec 2, 2023  | 1,160,524            | Apr 18, 2024     |           |
| United States | Nov 25, 2023 | 1,158,801            | Apr 18, 2024     |           |
| United States | Nov 18, 2023 | 1,157,384            | Apr 18, 2024     |           |
| United States | Nov 11, 2023 | 1,155,957            | Apr 18, 2024     |           |
| United States | Nov 4, 2023  | 1,154,568            | Apr 18, 2024     |           |
| United States | Oct 28, 2023 | 1,153,323            | Apr 18, 2024     |           |